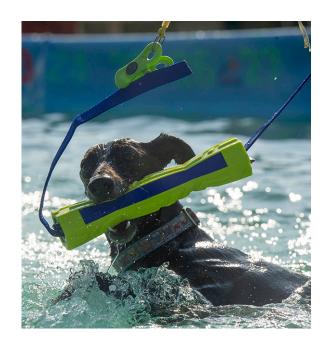

### Water

- Dock Diving
- Dog Surfing
- Swimming

### **AKC Dock Diving**

 https://www.akc.org/sports/title-recognitionprogram/dock-diving/

### NADD (North American Diving Dogs)

https://northamericadivingdogs.com/

### Dock Dogs

https://dockdogs.com/