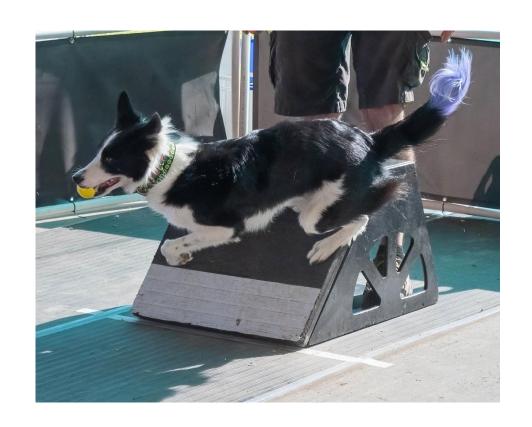

### **Other**

- Agility
- Canine Fitness
- Walking
- Disc Dogs
- Flyball
- Parkour
- Canine Freestyle
- Tricks

# Other – Agility: CPE Speedway

- Flatwork only
- Distance
- Impulse Control

### **AKC** Agility

<a href="https://www.akc.org/sports/agility/">https://www.akc.org/sports/agility/</a>
 Note: Agility is listed under
 Companion Sports on AKC website

UKC (United Kennel Club)

• <a href="https://www.ukcdogs.com/">https://www.ukcdogs.com/</a>
NADAC (North American Dog

**Agility Council)** 

https://www.nadac.com/

USDAA (United States Dog Agility Association)

• <u>https://www.usdaa.com/</u>

**CPE** (Canine Performance Events)

http://www.k9cpe.com/

CPE Speedway

• <u>http://www.k9cpe.com/swevents.htm</u>